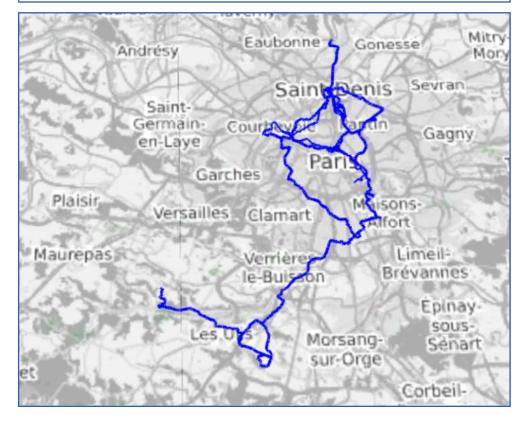

We own and operate a fibre network in Paris and 51 other cities across Europe. This means we can guarantee to deliver reliable, scalable and cost-efficient bandwidth solutions.

DC Connect is our unique data centre connectivity solution. We have predeployed capacity between 14 data centres in our Paris footprint, covering from the West of Paris out to Nanterre, North to Saint-Denis and Central to the 11th Arondissement. This means we can offer you rapid bandwidth service turn up with a 10 working day delivery SLA.