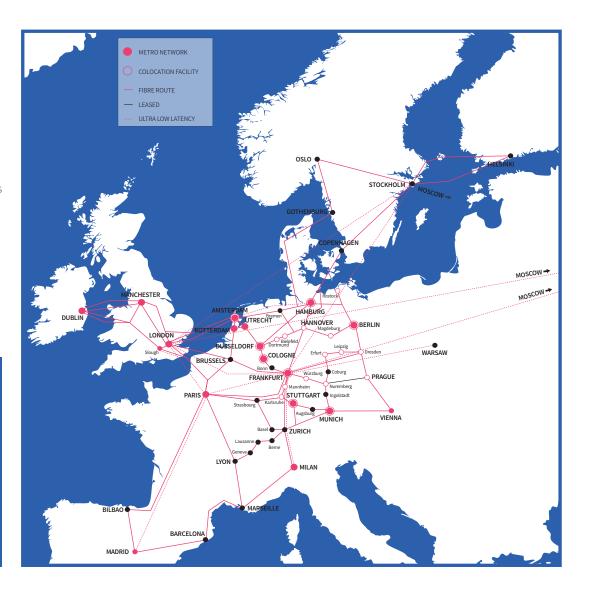

### Our long haul network

 We continue to add route kilometres in our metro and intercity networks, connecting more data centres, key sites and buildings with fibre.

#### **Connecting to key data centres**

- Offering connectivity options with leading service delivery timescales to key data centres
- Further connectivity to data centres across
   Europe, with 440+ directly connected in 51 cities

#### **Cost efficiencies**

 euNetworks owns and operates the network at the fibre layer, so our economics are compelling.

**51** 

Connected cities in 15 countries

440+

Directly connected data centres

2,200+

Fibre connected locations

17

Metro cities with unique duct & fibre ownership

UK: +44 20 7952 1300 Germany: +49 69 905 540

Ireland: +353 1 652 1200

Netherlands: +31 20 354 8080 France: +33 6 02 15 35 39 Switzerland: +41 43 215 4921 Austria: +43 1 597 27 77 0