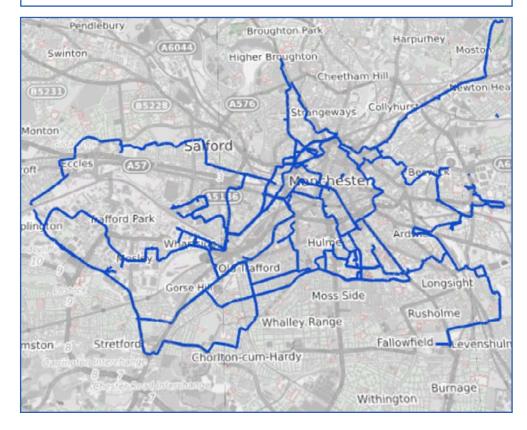

We own and operate a fibre network in Manchester and 51 other cities across Europe. This means we can guarantee to deliver reliable, scalable and cost-efficient bandwidth solutions.

DC Connect is our unique data centre connectivity solution. We have predeployed capacity between 13 data centres across Manchester. This means we can offer you rapid bandwidth service turn up with a 20 working day delivery SLA.

# DC Connect key data centres

 Equinix MA1
 Equinix MA2
 Equinix MA3
 Equinix MA4

 Orange Tower
 UKFast MaNoc 4
 UKFast MaNoc 5
 UKFast MaNoc 6/7

 LDEX 2
 M24Seven DC1
 M24Seven DC2
 MediaCityUK The Garage