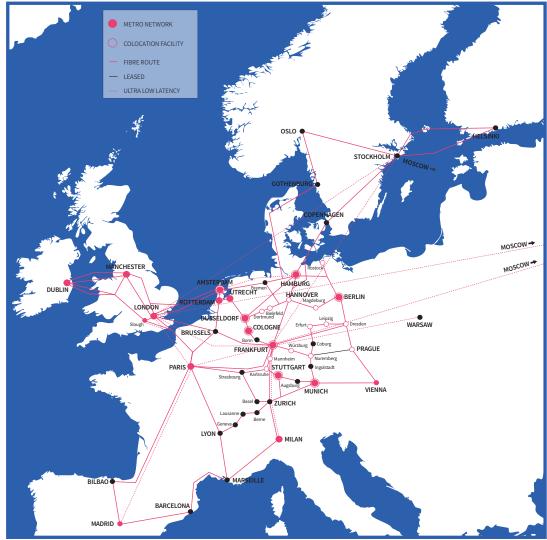

We own and operate a fibre network in Frankfurt and 51 other cities across Europe. This means we can guarantee to deliver reliable, scalable and cost-efficient bandwidth solutions.

DC Connect is our unique data centre connectivity solution. We have predeployed capacity between 13 data centres in Frankfurt. This means we can offer you rapid bandwidth service turn up with a 10 working day delivery SLA.

# **DC Connect delivers:**

- Access to an interconnected network of data centres enabling near-instant, high bandwidth connectivity backed by industry leading delivery SLAs.
- The right blend of connectivity solutions for your needs, from Ethernet to Wavelengths and Fibre.
- Direct connection into all major cloud platforms such as AWS Direct Connect, Microsoft Azure ExpressRoute, Google Cloud Interconnect, Salesforce Express Connect.
- Seamless onward connectivity to the rest of Europe with metro networks in 17 European cities and a diverse long haul network.

## Our long haul network

• We continue to add route kilometres in our metro and intercity networks, connecting more data centres, key sites and buildings with fibre.