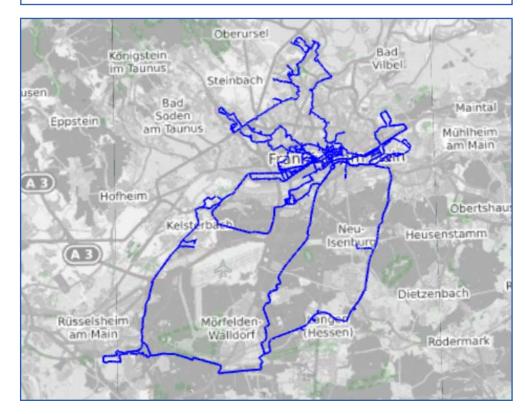

We own and operate a fibre network in Frankfurt and 51 other cities across Europe. This means we can guarantee to deliver reliable, scalable and cost-efficient bandwidth solutions.

DC Connect is our unique data centre connectivity solution. We have predeployed capacity between 13 data centres in Frankfurt. This means we can offer you rapid bandwidth service turn up with a 10 working day delivery SLA.