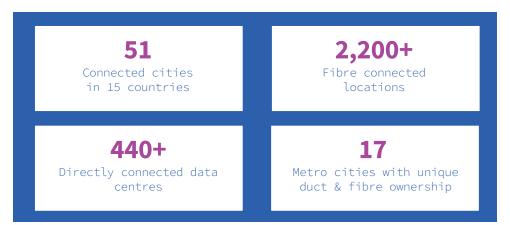

We own and operate a fibre network in Frankfurt and 51 other cities across Europe. This means we can guarantee to deliver reliable, scalable and cost-efficient bandwidth solutions.

DC Connect is our unique data centre connectivity solution. We have predeployed capacity between 13 data centres in Frankfurt. This means we can offer you rapid bandwidth service turn up with a 10 working day delivery SLA.

# **Connecting to key data centres**

- Offering connectivity options with leading service delivery timescales to key data centres
- Further connectivity to data centres across

Europe, with 440+ directly connected in 51 cities