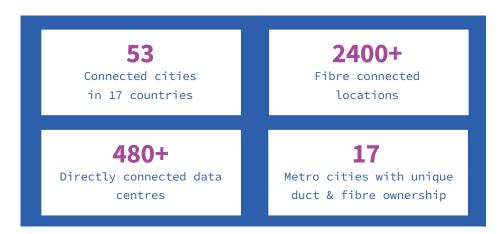

### **Connecting to key data centres**

- Offering connectivity options with leading service delivery timescales to key data centres
- Further connectivity to data centres across Europe, with 480+ directly connected in 53 cities