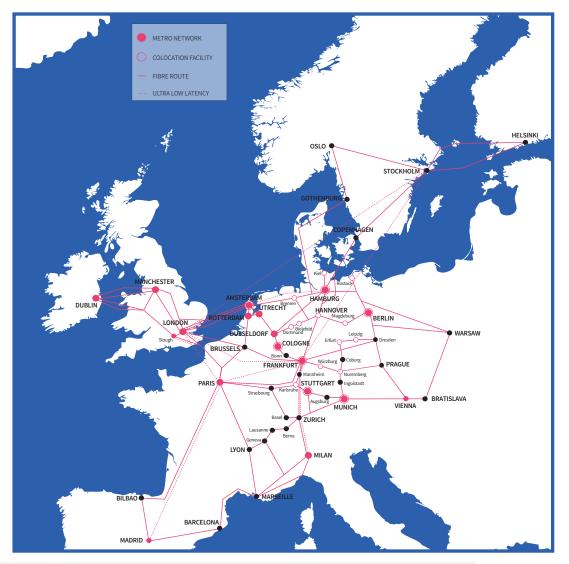

#### Our long haul network

 We continue to add route kilometres in our metro and intercity networks, connecting more data centres, key sites and buildings with fibre.